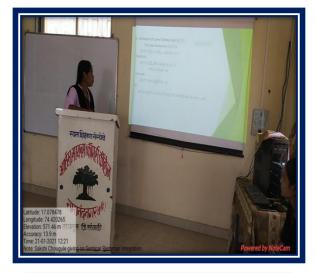

Outcomes:

1) Increased confidence and communicative abilities among the students.

Beneficiaries: 04

Sakshi Chougule giving Seminar on Riemann Integration

Pragati Gotpagar giving Seminar on North-Waste Corner Method