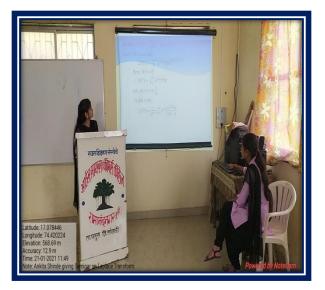

Ankita Shinde giving Seminar on Laplace Transform.

Akshata Jadhav giving Seminar on Ring Theory.

Head.

Department of Mathematics

Dr. Patangrao Kadam Mahavidhyalaya, Ramanandnagar (Burli) Tal. Palus, Dist. Sangli.