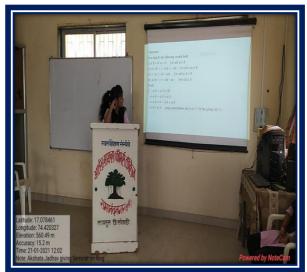

Ankita Shinde giving Seminar on Laplace Transform.

Akshata Jadhav giving Seminar on Ring Theory.

Head.

Department of Mathematics

Dr. Patangrao Kadam Mahavidhyalaya, Ramanandnagar (Burli) Tal. Palus, Dist. Sangli.